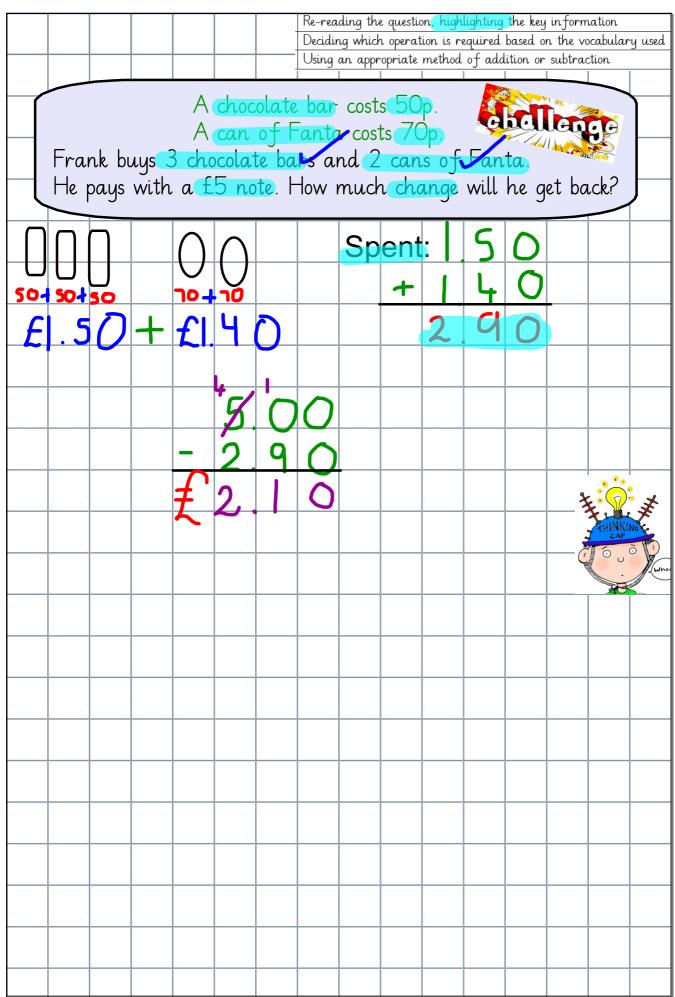

Read the problem out loud.

Isla buys a T-shirt for \$4.50, a skirt for \$8 and a pair of shorts. She pays for the items with a \$20 note and gets the following coins change. How much were the shorts?

What shall we do first?

Can I show that I have been successful today by...?

First... Re-reading the question, highlighting the key information

Then... Deciding which operation is required based on the vocabulary used

Using an appropriate method of addition or subtraction