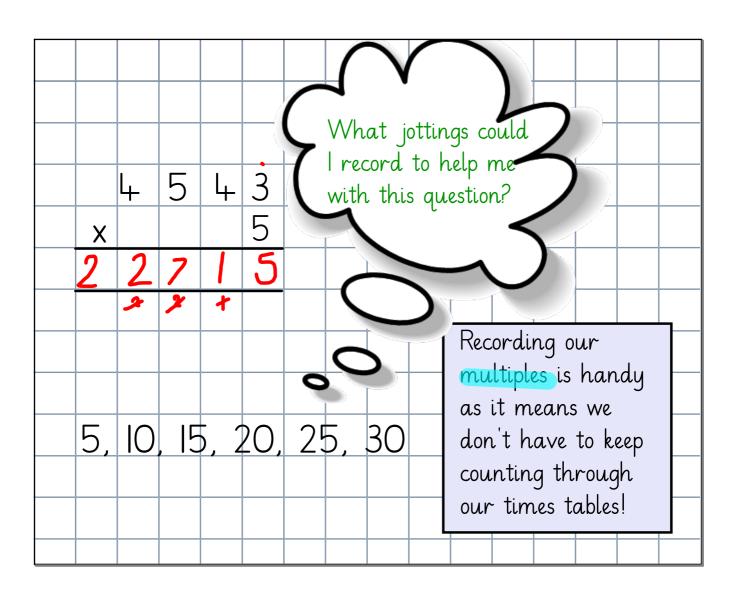

$$2213 \times 3 =$$

|   | Now have a got at these |          |        |        |  |     |        |        |     |              |        |      |    |  |
|---|-------------------------|----------|--------|--------|--|-----|--------|--------|-----|--------------|--------|------|----|--|
|   | 7                       | 2        | $\cap$ | ·<br>L |  |     |        | '      | _   | 6 wi         |        |      | ts |  |
| X | <b>7</b>                | 7        | 7      | 6      |  | · · | io air | 134461 | LYL | is qu        | lestil | )    |    |  |
| 4 | <u>5</u><br>H           | <u>L</u> | 2      | 6      |  |     | 8, 1   | 6, 2   | 24, | 32           | , 40   | ), 4 | 8  |  |
| X | 6                       | 0        | 5      | 3      |  |     |        | ' '    | _   | 8 w<br>is qi |        |      | ıs |  |
| 4 | 8                       | 4        | 2      | 4      |  |     |        |        |     |              |        |      |    |  |
|   |                         |          |        |        |  |     |        |        |     |              |        |      |    |  |