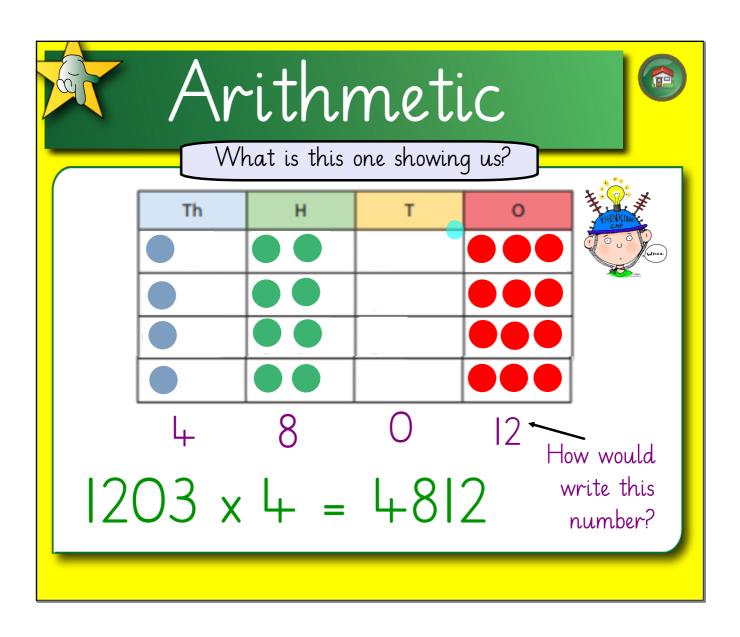

| Th       | Н              | Т | 0   |
|----------|----------------|---|-----|
| <u> </u> | <b>100 100</b> | 0 | 000 |
| <u>-</u> | <b>100 100</b> | 0 | 000 |
| <u>-</u> | <b>100 100</b> | 0 | 000 |

This place value chart is showing us: