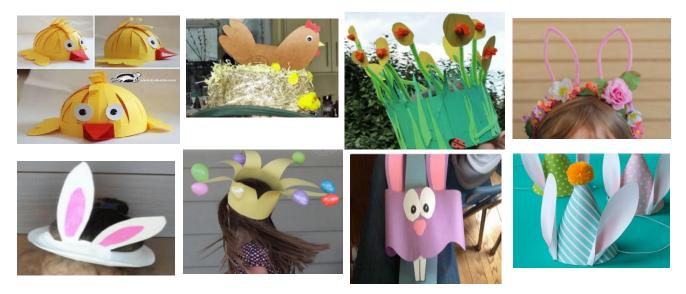

For this event, children are encouraged to make an Easter bonnet at home with support from their family. We are encouraging families to create a Spring/Easter bonnet using recycled materials. Below are some ideas. If you need any support, please ask a member of staff.