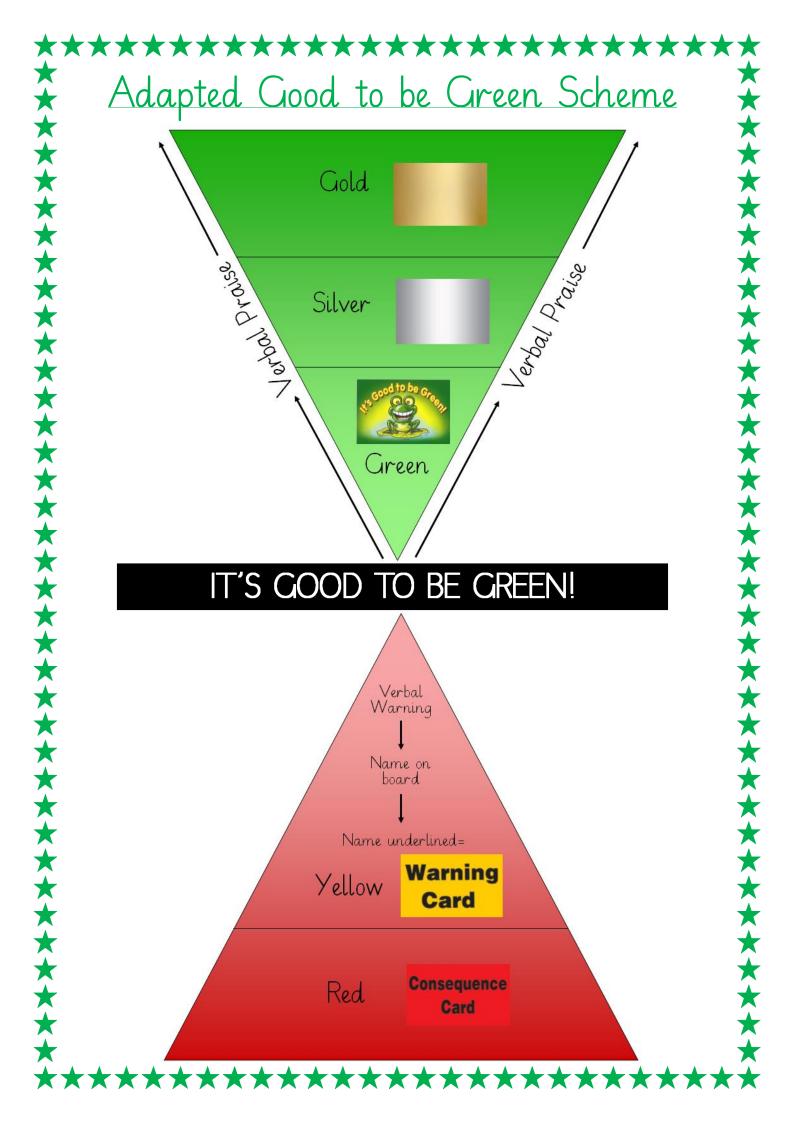

## 

If you end your day on a 'Gold' you will receive a certificate via email.

If you remain 'Green' all week (ending every day either on a green, silver or gold) you will receive some 'Good to be Green' time at the end of the week.

If you receive a yellow you need improve your behaviour choices.

Warning Card

If you receive a red:

- Consequence Card
- You will sit with one of your teachers during your next playtime and complete a reflection sheet.
- Your grown-ups will be informed at the end of the day.

If you receive a purple you will:

- Speak with a senior leader immediately.
- Miss your lunchtime.
- Be issued with a behaviour report.
  Your grown-ups will be informed.

 $\star$ 