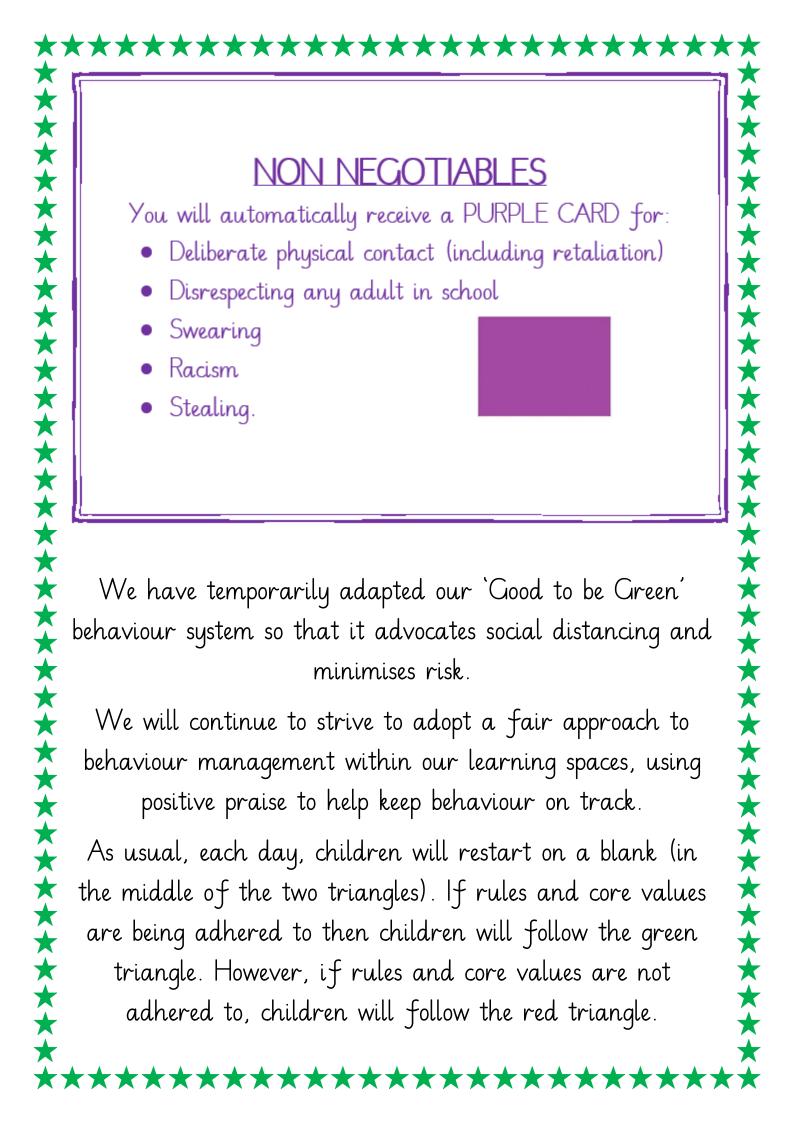

If you receive a purple you will:

- Speak with a senior leader immediately.
- Miss your lunchtime.
- Be issued with a behaviour report.
  Your grown-ups will be informed.

 $\star$ 