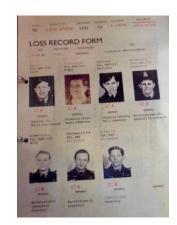

Chief Executive Officer Mrs A Cheema (OBE) National Teaching School designated by National College for Teaching & Leadership

25<sup>th</sup> November 2019

Dear Parents/Carers.

On Friday 6<sup>th</sup> December Perry Hall will be remembering the crew of Lancaster Bomber RF124. As some of you will already know this aircraft crashed on the Lichfield Road, just behind our school on the 17<sup>th</sup> May 1945. All members of the seven-man crew were sadly killed.