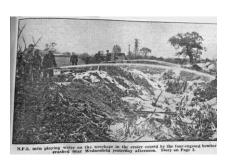

Chief Executive Officer Mrs A Cheema (OBE) National Teaching School designated by National College for Teaching & Leadership

25<sup>th</sup> November 2019

Dear Parents/Carers.

On Friday 6<sup>th</sup> December Perry Hall will be remembering the crew of Lancaster Bomber RF124. As some of you will already know this aircraft crashed on the Lichfield Road, just behind our school on the 17<sup>th</sup> May 1945. All members of the seven-man crew were sadly killed.